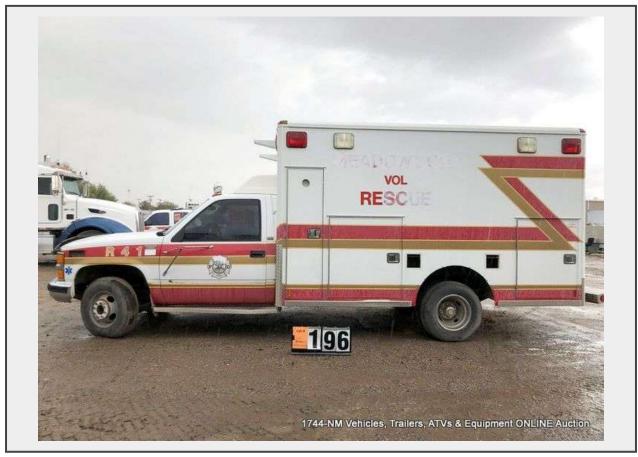

Sale Name: 1744-NM Vehicles, Trailers, ATVs & Equipment ONLINE Auction LOT 196 - 1996 CHEVROLET GMT-400 WHEELED COACH AMBULANCE, Conventional Cab UNKNOWN MILES.

Model GMT-400 WHEELED COACH

**Payment Requirements** Certified Funds are required for this item.

## **Description**

MISSING INSTRUMENT PANEL, MISSING PARTS, SCRATCHED, DINGS, DENTS, RUBS, RUST, USED, AS IS, AMBULANCE SET-UP

VIN: 1GBJC34J8TE216058 DOCUMENT: Title TITLE #: 2035334A3859688 ENGINE TYPE: V-Shaped CYLINDERS: 8 FUEL TYPE: Gasoline DRIVE LINE: 4x2 KEYS: NO KEYS! A/C: No RUNS: No BATTERY: Dead BODY: Damaged PAINT: Chipped & Scratched